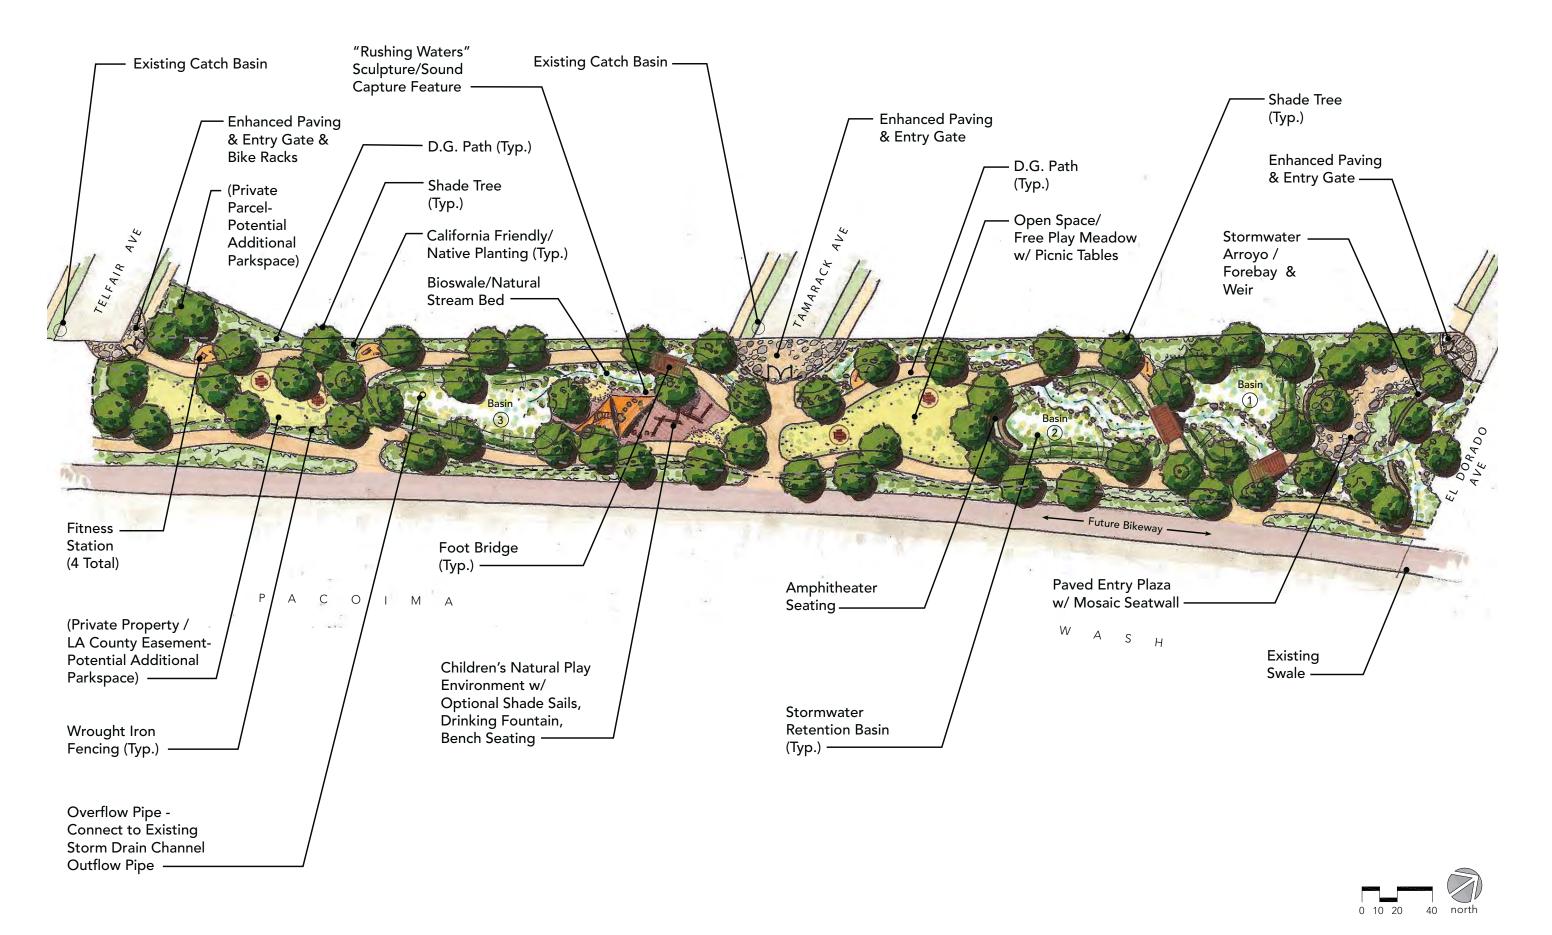

## **Grant Application**

Print Form

Agenda Item 18 SMMC 12/10/18

| Project Title:             | Pacoima Wash Greenw                                                                                                                                                                                                                                                                                                                                                                                                                                                                                                                                                                                                      | way-El Dorado Park Date: 12/10/2018         |                               |                      |                                                     |  |  |  |
|----------------------------|--------------------------------------------------------------------------------------------------------------------------------------------------------------------------------------------------------------------------------------------------------------------------------------------------------------------------------------------------------------------------------------------------------------------------------------------------------------------------------------------------------------------------------------------------------------------------------------------------------------------------|---------------------------------------------|-------------------------------|----------------------|-----------------------------------------------------|--|--|--|
| Funds:                     | Proposition 84                                                                                                                                                                                                                                                                                                                                                                                                                                                                                                                                                                                                           |                                             | Amount: 800,000               |                      | The Natural Resources Agenc                         |  |  |  |
| Applicant Name:            | Mountains Recreation                                                                                                                                                                                                                                                                                                                                                                                                                                                                                                                                                                                                     | & Conservation                              | Match amount: 1,738,556       |                      | Santa Monica Mountains Conservanc                   |  |  |  |
| Address:                   | 570 West Avenue 26, Suite 100                                                                                                                                                                                                                                                                                                                                                                                                                                                                                                                                                                                            |                                             | Match source: CNRA, DPR, SMMC |                      | 5750 Ramirez Canyon Road<br>Malibu, California 9026 |  |  |  |
| State/Province:            | Los Angeles, CA                                                                                                                                                                                                                                                                                                                                                                                                                                                                                                                                                                                                          |                                             | _                             |                      | Phone: 310-589-320<br>Fax: 310-589-320              |  |  |  |
| Zip/Postal code:           | 90065                                                                                                                                                                                                                                                                                                                                                                                                                                                                                                                                                                                                                    |                                             | Total Project Cost:           | 2,538,556            | www.smmc.ca.go                                      |  |  |  |
| Phone:                     | 323-221-9944                                                                                                                                                                                                                                                                                                                                                                                                                                                                                                                                                                                                             |                                             |                               |                      | pital improvements for the                          |  |  |  |
| Fax:                       | 323-221-9934                                                                                                                                                                                                                                                                                                                                                                                                                                                                                                                                                                                                             | Description: Pacoima Wash - El Dorado Park. |                               |                      |                                                     |  |  |  |
| Grantee's Author           | ized Representative:                                                                                                                                                                                                                                                                                                                                                                                                                                                                                                                                                                                                     | Cara Meyer, Depu                            | ty Executive Officer          | 323-221-9944 ext. 11 | 7 cara.meyer@mrca.ca.gov                            |  |  |  |
|                            |                                                                                                                                                                                                                                                                                                                                                                                                                                                                                                                                                                                                                          | Name and Title                              | Pho                           | ne Number            | Email                                               |  |  |  |
| Person with day-           | to-day responsibility:                                                                                                                                                                                                                                                                                                                                                                                                                                                                                                                                                                                                   | Brian Baldauf, Proj                         | ect Manager 323-2             | 21-9944 ext. 190 br  | ian.baldauf@mrca.ca.gov                             |  |  |  |
|                            |                                                                                                                                                                                                                                                                                                                                                                                                                                                                                                                                                                                                                          | Name and Title                              | Pho                           | ne Number            | Email                                               |  |  |  |
| Project Objective          | To create new public access and wildlife habitat along the Pacoima Wash by converting an approx. 1.5-acre vacant parcel owned by the City of Los Angeles into a multiple benefit natural park. The project will create a park with stormwater treatment, education, recreation, and habitat restoration components. The site is connected to ecologically significant habitat in the San Gabriel Mountains. The project is currently in permitting and needs additional funds to allow construction to begin once permitting is completed. This gran would close the funding gap.  *Attach additional pages as necessary |                                             |                               |                      |                                                     |  |  |  |
| Project Address:           | 11349 El Dorado Ave, Los Angeles, CA 91331                                                                                                                                                                                                                                                                                                                                                                                                                                                                                                                                                                               |                                             |                               |                      |                                                     |  |  |  |
| Latitude:                  | 34 deg 16' 33.84" N                                                                                                                                                                                                                                                                                                                                                                                                                                                                                                                                                                                                      | Acreage:                                    | 1.5                           | Trail Length:        | 0.25                                                |  |  |  |
| Longitude:                 | -118 deg 26' 8.48" W                                                                                                                                                                                                                                                                                                                                                                                                                                                                                                                                                                                                     | APN's:                                      | 2616-017-900; -9              | 01 Stream Miles:     |                                                     |  |  |  |
| Congressional<br>District: | 29                                                                                                                                                                                                                                                                                                                                                                                                                                                                                                                                                                                                                       | State Senate<br>District:                   | 20                            | Assembly District:   | 39                                                  |  |  |  |
| asks / Milestones          | :                                                                                                                                                                                                                                                                                                                                                                                                                                                                                                                                                                                                                        | <br>Budge                                   | rt:                           |                      | Completion Date:                                    |  |  |  |
| roject Planı               | ning and Improv                                                                                                                                                                                                                                                                                                                                                                                                                                                                                                                                                                                                          | ements \$800,00                             | 00 (see attache               | ed budget)           |                                                     |  |  |  |